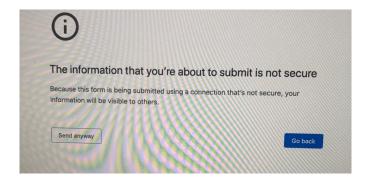

# **Security message after sending application**

Some of you might have this warning message after completing and sending their application. The web developper confirmed that you can safely click on "send anyway" the French Rallye webiste is absolutely safe and no other person can see your information