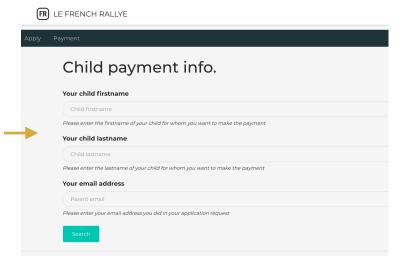

## Pay your membership

- Once you have received your "acceptance" email, you will need to pay your membership to confirm your child's place in the French Rallye.
- Go to <a href="https://app.lefrenchrallye.com">https://app.lefrenchrallye.com</a> and click on the "payment" tab in the top bar.
- Enter your details (child's name and surname + your email address).
- It will connect you to the French Rallye Stripe platform to make your payment (by card).
- You will receive an automated email confirming your payment has been received.
- After your Rallye Coordinator has verified your payment and application you will receive a membership confirmation email with your password to connect to the French Rallye "members' section.
- Please keep your password safe.
- If you forget it you can ask your Rallye coordinator to reset it.