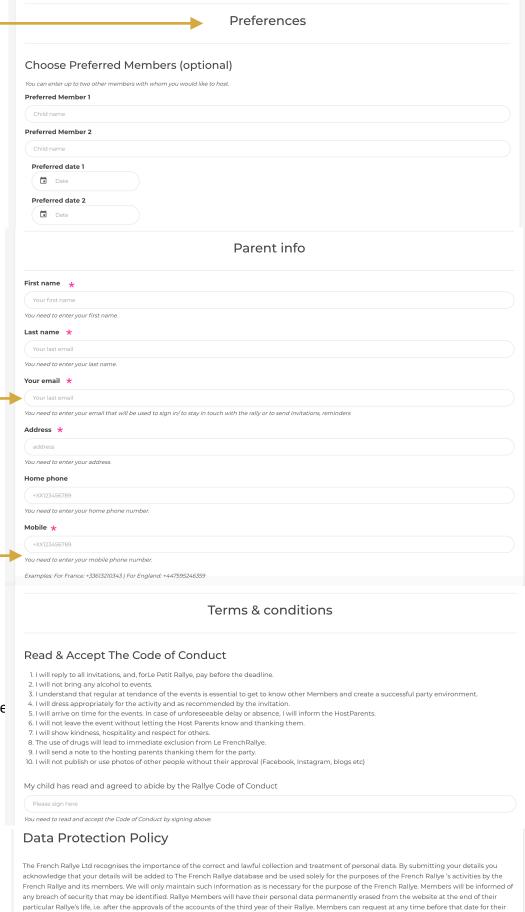

This "preference" section is optional and will help the coodinators to organise the groups of hosting parents for each event. Please note it will not always be possible to accomodate all individual requests, but rallye coordinators will do their best.

Please note the email address you enter here will be used to send you the invitations to events and communications about the French Rallye. We do not recommend to enter your professional address.

You must enter your mobile number in the format specified format. It will be used by hosting parents to send you a text message in case your child has not yet arrived at the party where he/she was expected.

### Additional note:

Should you need to update your contact details (especially email address, or mobile number), please contact your Rallye Coordinators.

After you submitted your child's application, you should receive an automated confirmation email for your application. Please make sure to check your spams/junk after you have sent your application.